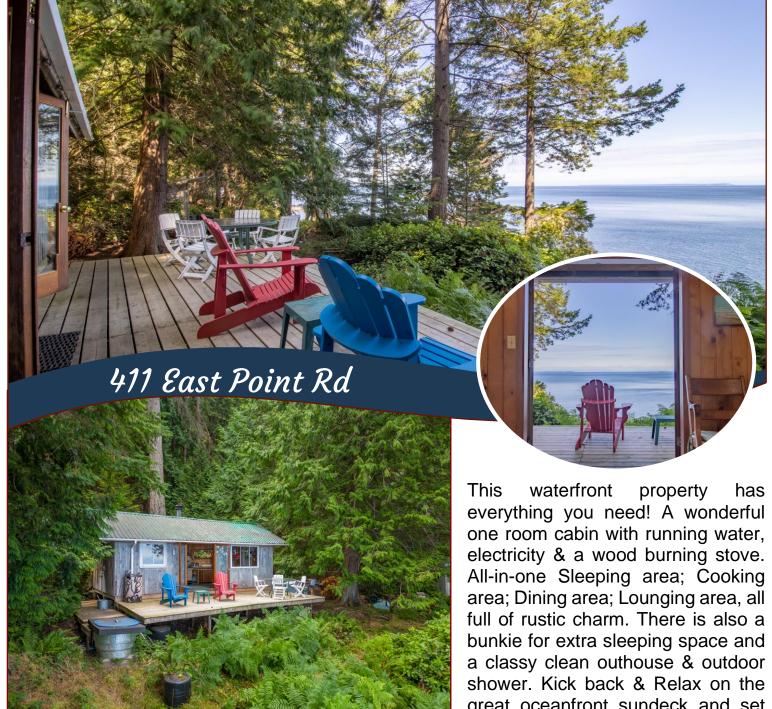

## Keeping it Simple

great oceanfront sundeck and set your cares & worries free. A perfect "old school" getaway that will remind you of what you really need in life to be comfortable & happy. Definitely what the doctor ordered! Come see for yourself! Saturna is calling....

## Property Details

Year Built: 1980

Lot Acres: 1

**Bedrooms**: 0

Bathrooms: 0 **Fin SqFt:** 368

Unfin SqFt: 240

Bsmt: None

Water: co-operative

Waste: None

Foundation:

None

Roof: Metal

Ext Fin: Wood

Heat: Wood Stove

Lot Features:

-Walk on Waterfront

-Private

-Sundeck -Bunkie