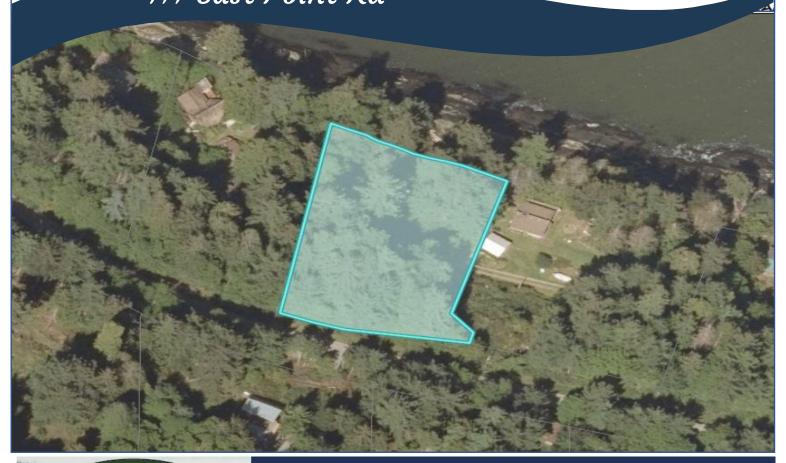

## Keeping it Simple







great oceanfront sundeck and set your cares & worries free. A perfect "old school" getaway that will remind you of what you really need in life to be comfortable & happy. Definitely what the doctor ordered! Come see for yourself! Saturna is calling....



## Property Details



Year Built: 1980

Lot Acres: 1

**Bedrooms**: 0

Bathrooms: 0 **Fin SqFt:** 368

Unfin SqFt: 240

Bsmt: None

Water: co-operative

Waste: None

Foundation:

None

Roof: Metal

Ext Fin: Wood

Heat: Wood Stove

Lot Features:

-Walk on Waterfront

-Private

-Sundeck -Bunkie









## Plot Plan and Aerial View









## Google Area Map



<u>DISCLAIMER:</u> While every effort is made to provide reliable information, Dockside Realty Ltd. makes no representations or warranties as to the accuracy of this brochure.

All measurements are approximate and the buyer is responsible for verifying all data provided.